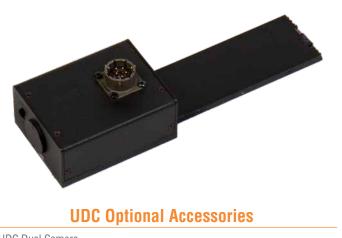

The Optional Audio Out and Dual Camera for the UDC augment your situational awareness. The Audio Out option enables audio functionality. The Dual Camera option provides back of door view supplied with a second camera aimed at a 90 degree angle (\*Note: If these options are purchased after initial order, the UDC must be shipped back for upgrades).

UDC Dual Camera

• UDC Audio-Out

ICOR Technology Inc. | 935 Ages Drive, Ottawa, ON K1G 6L3 Tel: 613.745.3600 | Fax: 613.745.3590 | Email: sales@icortechnology.com | Toll Free: 1.877.483.7978 www.icortechnology.com ■ □ ◎ 🖪 🖻 🎔