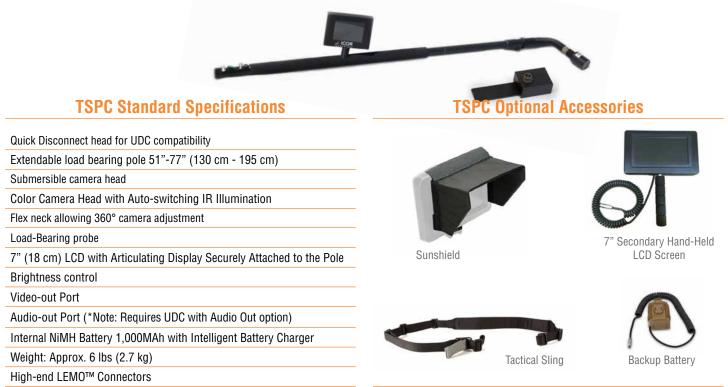

## **Tactical Search Pole Camera**

The TSPC now comes standard with Quick Disconnect (allows for interchangeability between the standard camera and the optional Under Door Camera (UDC)) and Audio Out Connector (\*Note: Requires UDC with Audio Out option for audio functionality).