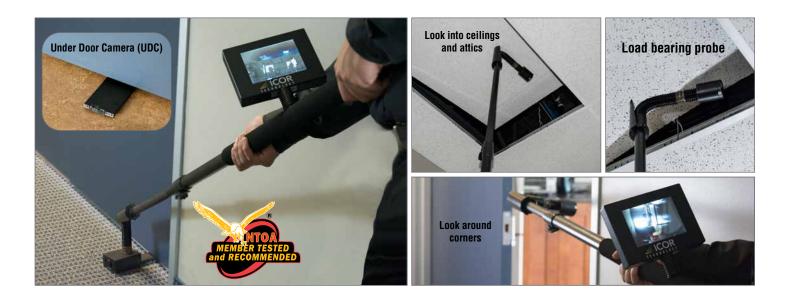

## **TACTICAL SEARCH POLE CAMERA (TSPC)**

The Tactical Search Pole Camera (TSPC) is ideal for covert Search and Surveillance missions. The interchangeable camera heads make it easy to switch between the standard IR camera and the optional Under Door Camera (UDC).

## **Tactical Search Pole Camera**

The TSPC now comes standard with Quick Disconnect (allows for interchangeability between the standard camera and the optional Under Door Camera (UDC)) and Audio Out Connector (\*Note: Requires UDC with Audio Out option for audio functionality).

## Under Door Camera (UDC)

The Optional UDC now comes standard with a tiny Charge Coupled Device (CCD) camera with IR illumination. The image sensor provides high resolution black and white images that are viewed on the 7" (18 cm) LCD monitor. The UDC is easily interchangeable with the standard surveillance camera that is provided with every TSPC.