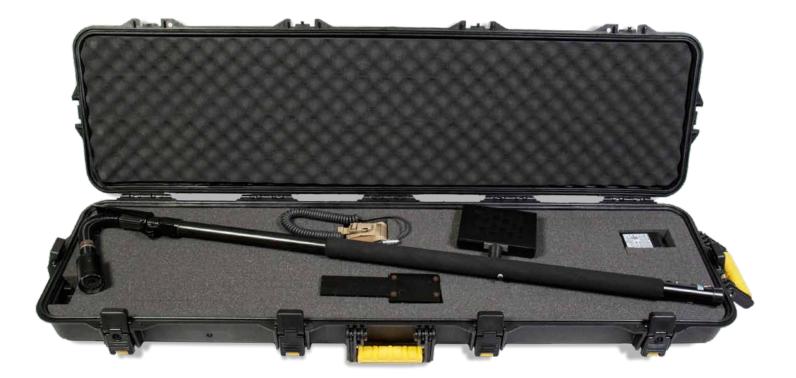

## **TACTICAL SEARCH POLE CAMERA (TSPC)**

The Tactical Search Pole Camera (TSPC) is ideal for covert Search and Surveillance missions. The interchangeable camera heads make it easy to switch between the standard IR camera and the optional Under Door Camera (UDC).

## **Tactical Search Pole Camera**

The TSPC now comes standard with Quick Disconnect (allows for interchangeability between the standard camera and the optional Under Door Camera (UDC)) and Audio Out Connector (\*Note: Requires UDC with Audio Out option for audio functionality).