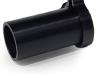

## **CALIBER® LEMUR S DRONE MOUNT**

A removable, custom-designed rail mount to carry the Brinc LEMUR S drone will improve the reconnaissance capabilities of your Mini-CALIBER® robot. The LEMUR S drone attaches to the bracket on the Mini-CALIBER's arm and may be launched by the drone pilot with ease.