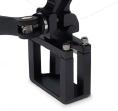

## **CALIBER® LEMUR S DRONE MOUNT**

A removable, custom-designed rail mount to carry the Brinc LEMUR S drone will improve the reconnaissance capabilities of your Mini-CALIBER® robot. The LEMUR S drone attaches to the bracket on the Mini-CALIBER's arm and may be launched by the drone pilot with ease.

Mini-CALIBER<sup>®</sup> mount - Part Number 13745 FLEX, MK4, MK3, T5 mount - PN 13746

brinc LEMUR S

Mount for FLEX, MK4, MK3, and T5

Mount for Mini-CALIBER®

P/N: 10822 - Printed in Canada V2.0

Due to a policy of continuous product improvement, ICOR reserves the right to change specifications and appearances without notice